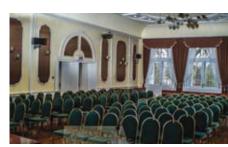

#### Conference organisation infrastructure in Hévíz:

- Conference venues with theatre-style seating up to 550 people, conference rooms up to 800 m<sup>2</sup>
- Circa 5,000 bed places in commercial accommodation facilities
- 13 hotels rated from 3 to 5 stars
- Hévíz Balaton International Airport is 10 kilometres away
- Liszt Ferenc Airport in Budapest and the international airports in Vienna are 200 kilometres away
- More than 100 restaurants, coffee shops, confectioneries
- A wide range of health and beauty service providers, travel agencies, transfer and car rental opportunities

|                  | Net floor space | Theatre style seating | Classroom style seating | U-shape style seating | Banquet style seating | Stage | Natural light | Flooring | Technical equipment | Catering |
|------------------|-----------------|-----------------------|-------------------------|-----------------------|-----------------------|-------|---------------|----------|---------------------|----------|
| Name of the room | $m^2$           |                       |                         |                       |                       |       |               | 佘        |                     | I        |
| Conference room  | 257             | 140                   | -                       | 24                    | 175                   | 1     | ✓             | р        | ✓                   | 1        |