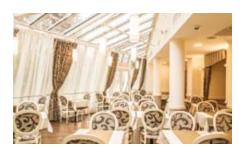

Technical equipment: sound system, microphone, projector, screen, lectern, stage, which can be encurtained, with back corridors, lighting technology, flipchart, TV, CD-DVD player.

Catering: It does not have its own kitchen, it is recommended to involve a catering service provider.

Parking: Parking is available in the public places and car parks of the town.

sound system, microphone, projector, screen, lectern, lighting technology, flipchart, TV, CD-DVD player.

Catering: It has its own kitchen, so every dining option can be arranged in buffet style. Upon request, it provides special diet and organises programs.