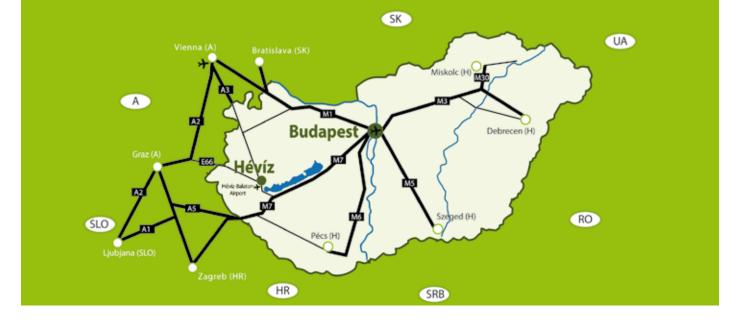

#### Conference organisation infrastructure in Hévíz:

- Conference venues with theatre-style seating up to 550 people, conference rooms up to 800 m<sup>2</sup>
- Circa 5,000 bed places in commercial accommodation facilities
- 13 hotels rated from 3 to 5 stars
- Hévíz Balaton International Airport is 10 kilometres away
- Liszt Ferenc Airport in Budapest and the international airports in Vienna are 200 kilometres away
- More than 100 restaurants, coffee shops, confectioneries
- A wide range of health and beauty service providers, travel agencies, transfer and car rental opportunities