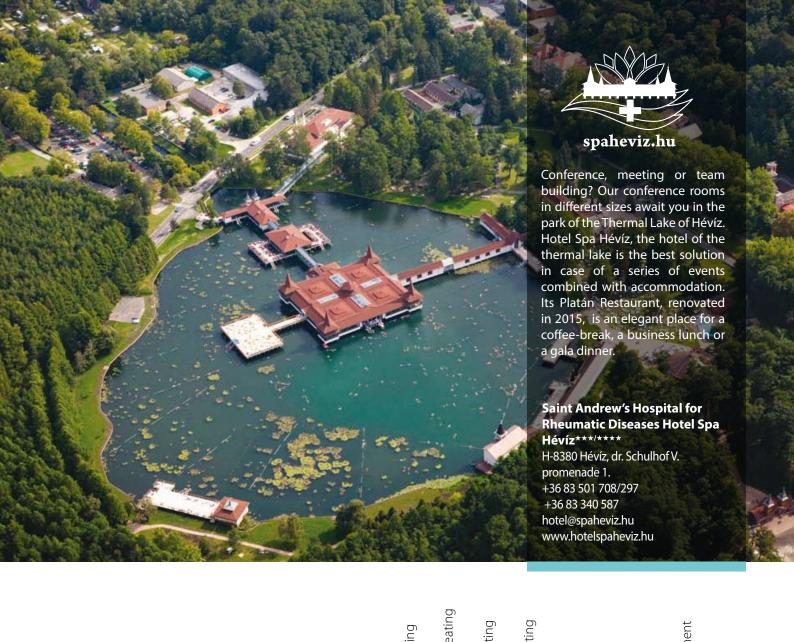

# MICE Catalogue of Hévíz

Hévíz, with its unique natural treasure, Lake Hévíz and with the 220-year-old spa culture and professional medicine, built on it, deservedly gained its international recognition and its prestige among the traditional Central European spa towns.

Thanks to the thermal lake, suitable for swimming all year round and recognised as Hungaricum since 2015, as well as the local treatments based on the medicinal water, Hévíz, with its more than 10,000 bed places and 1 million nights spent, is the most popular provincial touristic destination in Hungary. The West Hungarian settlement, with a population of barely 5,000 residents, still managed to preserve its small-town character, where, actually, everything is made for facilitating the relaxation of guests.

However, over the decades, the services have become more and more specialised, professional and varied, so Hévíz, which has traditionally been known as a health resort, offers many opportunities for the organisers of conferences, meetings, workshops and trainings of national and international importance nowadays.