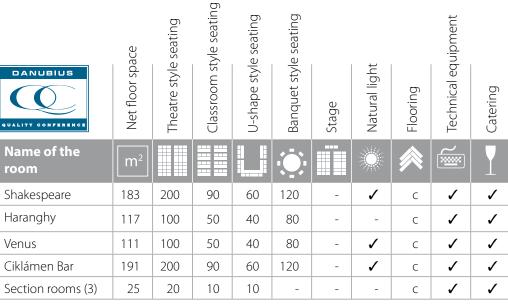

Technical equipment: sound system, microphone, projector, screen, lectern, stage, which can be encurtained, with back corridors, lighting technology, flipchart, TV, CD-DVD player.

Catering: It does not have its own kitchen, it is recommended to involve a catering service provider.