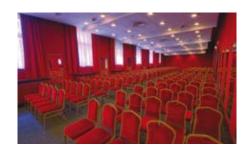

|                  | Net floor space | Theatre style seating | Classroom style seating | U-shape style seating | Banquet style seating | Stage | Natural light | Flooring | Technical equipment | Catering |
|------------------|-----------------|-----------------------|-------------------------|-----------------------|-----------------------|-------|---------------|----------|---------------------|----------|
| Name of the room | $m^2$           |                       |                         |                       |                       |       |               | 佘        |                     | I        |
| Conference room  | 257             | 140                   | -                       | 24                    | 175                   | 1     | ✓             | р        | ✓                   | 1        |

Technical equipment: sound system, microphone, projector, screen, lectern, stage, which can be encurtained, with back corridors, lighting technology, flipchart, TV, CD-DVD player.

Catering: It does not have its own kitchen, it is recommended to involve a catering service provider.